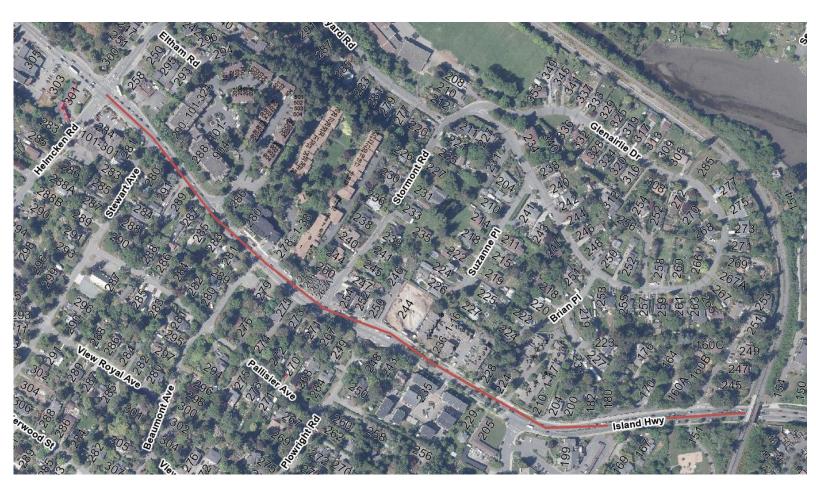

## ISLAND HIGHWAY Between HELMCKEN ROAD and TRESTLE BRIDGE

Please be advised that the Town of View Royal will be installing seasonal holiday banners along Island Highway, between Helmcken Road and the trestle bridge on Friday, December 1<sup>st</sup>. Traffic will be affected between 2:00am and 6:00am.